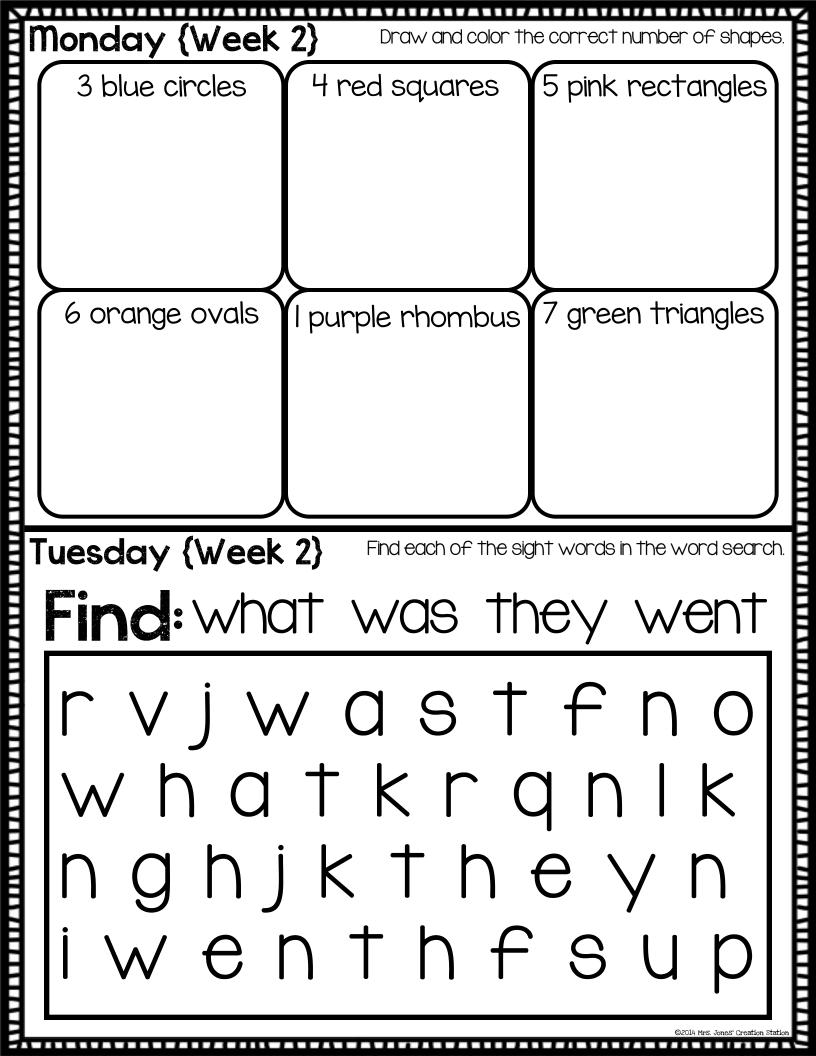

| May<br>Return Every Friday!           |                                                                                                        |                                                                                                              |                                                                             |                                                                                                                   |  |  |  |
|---------------------------------------|--------------------------------------------------------------------------------------------------------|--------------------------------------------------------------------------------------------------------------|-----------------------------------------------------------------------------|-------------------------------------------------------------------------------------------------------------------|--|--|--|
|                                       | Monday                                                                                                 | Tuesday                                                                                                      | Wednesday                                                                   | Thursday                                                                                                          |  |  |  |
| Week I<br>{May 4}<br>Read every day!  | Read a book<br>together.<br>Draw a picture<br>to summarize<br>the beginning,<br>middle and and         | Write the<br>missing digraphs<br>in each word.<br>What does ch,<br>th, sh and                                | Write the next<br>3 numbers for<br>each set.<br>Skip count to<br>120 by 5's | Color each<br>crayon a<br>different color.<br>Read each sight<br>word and color                                   |  |  |  |
| Parent hitid Teacher hitid            | middle and end.                                                                                        | ph say?                                                                                                      |                                                                             | the box the correct color.                                                                                        |  |  |  |
| Week 2<br>(May II)<br>Read every day! | Draw and color<br>the correct<br>number of<br>shapes.                                                  | Find each of<br>the sight<br>words in the<br>word search.<br>Say each word<br>in a sentence.                 | Draw 2<br>keyword<br>pictures.<br>Write the<br>letter.                      | Use the number<br>line to solve<br>the subtraction<br>problems.<br>Did you move<br>up or down the<br>number line? |  |  |  |
| Week 3<br>(May 18)<br>Read every day! | Write the<br>missing letters.<br>What letter<br>makes the<br>vowels say<br>their long<br>sound?        | Write each<br>number.<br>Draw the<br>correct<br>number of<br>pictures.                                       | Draw 2<br>keyword<br>pictures.<br>Write the<br>letter.                      | Trace and read<br>each word.<br>Circle the<br>vowel in each<br>word.                                              |  |  |  |
| Week 4<br>(May 25)<br>Read every day! | Draw and write<br>about your<br>weekend.<br>Does your<br>story have a<br>beginning, middle<br>and end? | Match the<br>vowel sound to<br>the correct<br>picture.<br>Say the short<br>and long sound<br>for each vowel. | Draw 2<br>keyword<br>pictures.<br>Write the<br>letter.                      | Find the words<br>in a magazine,<br>ad, newspaper<br>or internet.<br>Cut and glue<br>them in the box.             |  |  |  |