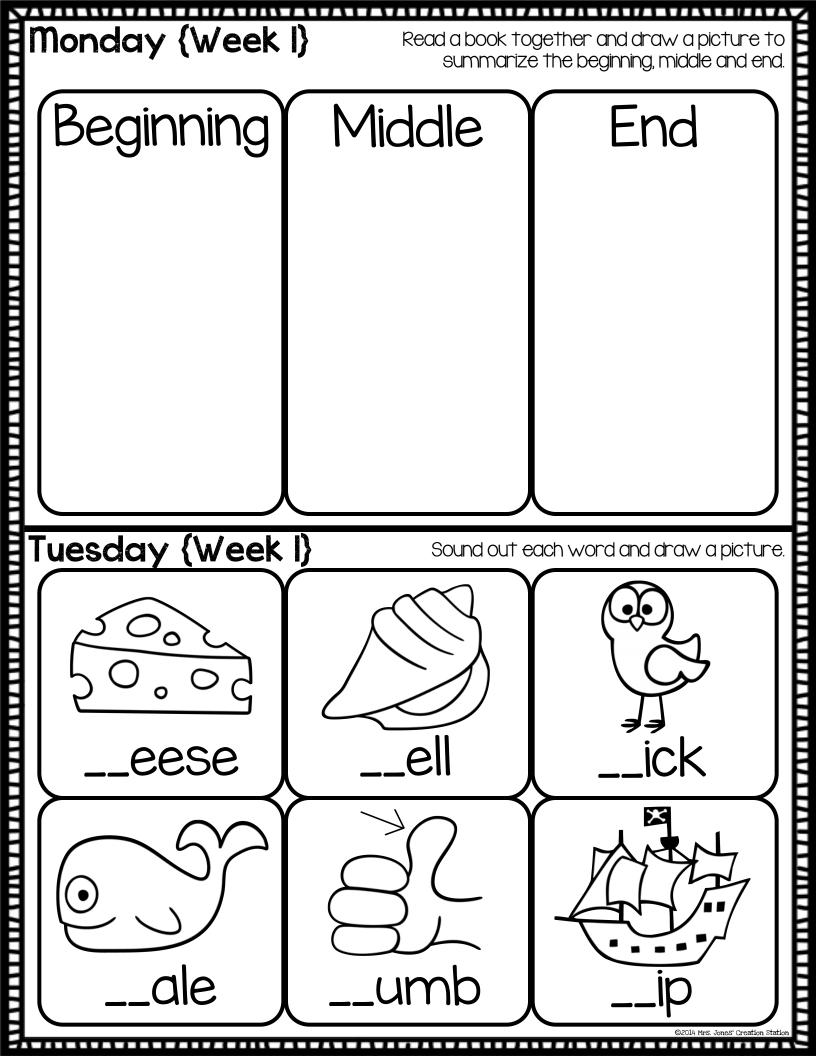

| May<br>Return Every Friday!           |                                                                                                        |                                                                                                              |                                                                             |                                                                                                                   |  |  |  |
|---------------------------------------|--------------------------------------------------------------------------------------------------------|--------------------------------------------------------------------------------------------------------------|-----------------------------------------------------------------------------|-------------------------------------------------------------------------------------------------------------------|--|--|--|
|                                       | Monday                                                                                                 | Tuesday                                                                                                      | Wednesday                                                                   | Thursday                                                                                                          |  |  |  |
| Week I<br>{May 4}<br>Read every day!  | Read a book<br>together.<br>Draw a picture<br>to summarize<br>the beginning,<br>middle and and         | Write the<br>missing digraphs<br>in each word.<br>What does ch,<br>th, sh and                                | Write the next<br>3 numbers for<br>each set.<br>Skip count to<br>120 by 5's | Color each<br>crayon a<br>different color.<br>Read each sight<br>word and color                                   |  |  |  |
| Parent hitid Teacher hitid            | middle and end.                                                                                        | ph say?                                                                                                      |                                                                             | the box the correct color.                                                                                        |  |  |  |
| Week 2<br>(May II)<br>Read every day! | Draw and color<br>the correct<br>number of<br>shapes.                                                  | Find each of<br>the sight<br>words in the<br>word search.<br>Say each word<br>in a sentence.                 | Draw 2<br>keyword<br>pictures.<br>Write the<br>letter.                      | Use the number<br>line to solve<br>the subtraction<br>problems.<br>Did you move<br>up or down the<br>number line? |  |  |  |
| Week 3<br>(May 18)<br>Read every day! | Write the<br>missing letters.<br>What letter<br>makes the<br>vowels say<br>their long<br>sound?        | Write each<br>number.<br>Draw the<br>correct<br>number of<br>pictures.                                       | Draw 2<br>keyword<br>pictures.<br>Write the<br>letter.                      | Trace and read<br>each word.<br>Circle the<br>vowel in each<br>word.                                              |  |  |  |
| Week 4<br>(May 25)<br>Read every day! | Draw and write<br>about your<br>weekend.<br>Does your<br>story have a<br>beginning, middle<br>and end? | Match the<br>vowel sound to<br>the correct<br>picture.<br>Say the short<br>and long sound<br>for each vowel. | Draw 2<br>keyword<br>pictures.<br>Write the<br>letter.                      | Find the words<br>in a magazine,<br>ad, newspaper<br>or internet.<br>Cut and glue<br>them in the box.             |  |  |  |