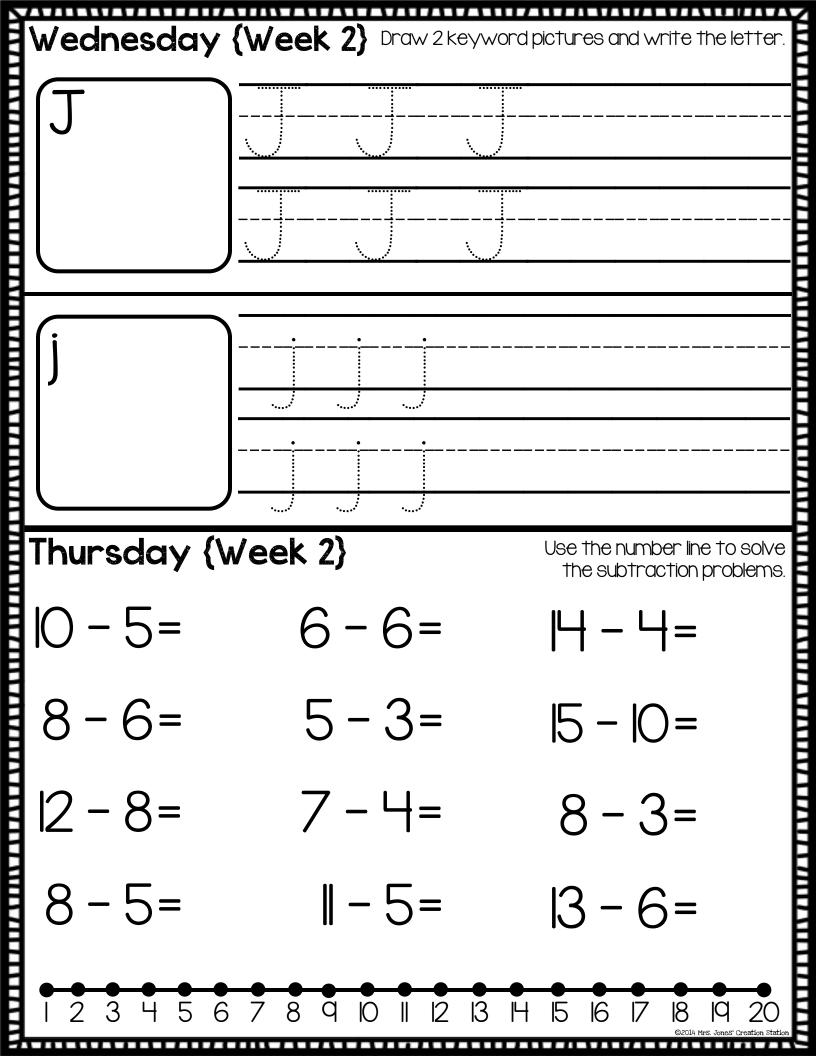

| May<br>Return Every Friday!           |                                                                                                        |                                                                                                              |                                                                             |                                                                                                                   |  |  |  |
|---------------------------------------|--------------------------------------------------------------------------------------------------------|--------------------------------------------------------------------------------------------------------------|-----------------------------------------------------------------------------|-------------------------------------------------------------------------------------------------------------------|--|--|--|
|                                       | Monday                                                                                                 | Tuesday                                                                                                      | Wednesday                                                                   | Thursday                                                                                                          |  |  |  |
| Week I<br>{May 4}<br>Read every day!  | Read a book<br>together.<br>Draw a picture<br>to summarize<br>the beginning,<br>middle and and         | Write the<br>missing digraphs<br>in each word.<br>What does ch,<br>th, sh and                                | Write the next<br>3 numbers for<br>each set.<br>Skip count to<br>120 by 5's | Color each<br>crayon a<br>different color.<br>Read each sight<br>word and color                                   |  |  |  |
| Parent hitid Teacher hitid            | middle and end.                                                                                        | ph say?                                                                                                      |                                                                             | the box the correct color.                                                                                        |  |  |  |
| Week 2<br>(May II)<br>Read every day! | Draw and color<br>the correct<br>number of<br>shapes.                                                  | Find each of<br>the sight<br>words in the<br>word search.<br>Say each word<br>in a sentence.                 | Draw 2<br>keyword<br>pictures.<br>Write the<br>letter.                      | Use the number<br>line to solve<br>the subtraction<br>problems.<br>Did you move<br>up or down the<br>number line? |  |  |  |
| Week 3<br>(May 18)<br>Read every day! | Write the<br>missing letters.<br>What letter<br>makes the<br>vowels say<br>their long<br>sound?        | Write each<br>number.<br>Draw the<br>correct<br>number of<br>pictures.                                       | Draw 2<br>keyword<br>pictures.<br>Write the<br>letter.                      | Trace and read<br>each word.<br>Circle the<br>vowel in each<br>word.                                              |  |  |  |
| Week 4<br>(May 25)<br>Read every day! | Draw and write<br>about your<br>weekend.<br>Does your<br>story have a<br>beginning, middle<br>and end? | Match the<br>vowel sound to<br>the correct<br>picture.<br>Say the short<br>and long sound<br>for each vowel. | Draw 2<br>keyword<br>pictures.<br>Write the<br>letter.                      | Find the words<br>in a magazine,<br>ad, newspaper<br>or internet.<br>Cut and glue<br>them in the box.             |  |  |  |