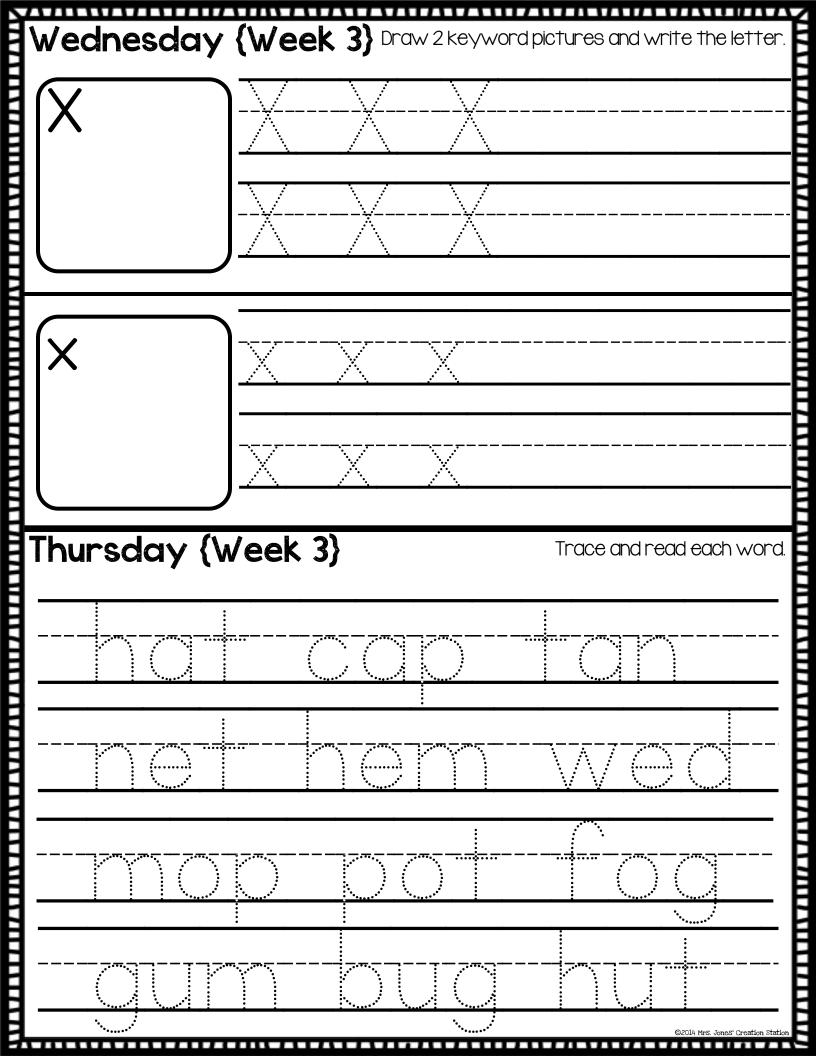

| May<br>Return Every Friday!           |                                                                                                        |                                                                                                              |                                                                             |                                                                                                                   |  |  |  |
|---------------------------------------|--------------------------------------------------------------------------------------------------------|--------------------------------------------------------------------------------------------------------------|-----------------------------------------------------------------------------|-------------------------------------------------------------------------------------------------------------------|--|--|--|
|                                       | Monday                                                                                                 | Tuesday                                                                                                      | Wednesday                                                                   | Thursday                                                                                                          |  |  |  |
| Week I<br>{May 4}<br>Read every day!  | Read a book<br>together.<br>Draw a picture<br>to summarize<br>the beginning,<br>middle and and         | Write the<br>missing digraphs<br>in each word.<br>What does ch,<br>th, sh and                                | Write the next<br>3 numbers for<br>each set.<br>Skip count to<br>120 by 5's | Color each<br>crayon a<br>different color.<br>Read each sight<br>word and color                                   |  |  |  |
| Parent hitid Teacher hitid            | middle and end.                                                                                        | ph say?                                                                                                      |                                                                             | the box the correct color.                                                                                        |  |  |  |
| Week 2<br>(May II)<br>Read every day! | Draw and color<br>the correct<br>number of<br>shapes.                                                  | Find each of<br>the sight<br>words in the<br>word search.<br>Say each word<br>in a sentence.                 | Draw 2<br>keyword<br>pictures.<br>Write the<br>letter.                      | Use the number<br>line to solve<br>the subtraction<br>problems.<br>Did you move<br>up or down the<br>number line? |  |  |  |
| Week 3<br>(May 18)<br>Read every day! | Write the<br>missing letters.<br>What letter<br>makes the<br>vowels say<br>their long<br>sound?        | Write each<br>number.<br>Draw the<br>correct<br>number of<br>pictures.                                       | Draw 2<br>keyword<br>pictures.<br>Write the<br>letter.                      | Trace and read<br>each word.<br>Circle the<br>vowel in each<br>word.                                              |  |  |  |
| Week 4<br>(May 25)<br>Read every day! | Draw and write<br>about your<br>weekend.<br>Does your<br>story have a<br>beginning, middle<br>and end? | Match the<br>vowel sound to<br>the correct<br>picture.<br>Say the short<br>and long sound<br>for each vowel. | Draw 2<br>keyword<br>pictures.<br>Write the<br>letter.                      | Find the words<br>in a magazine,<br>ad, newspaper<br>or internet.<br>Cut and glue<br>them in the box.             |  |  |  |