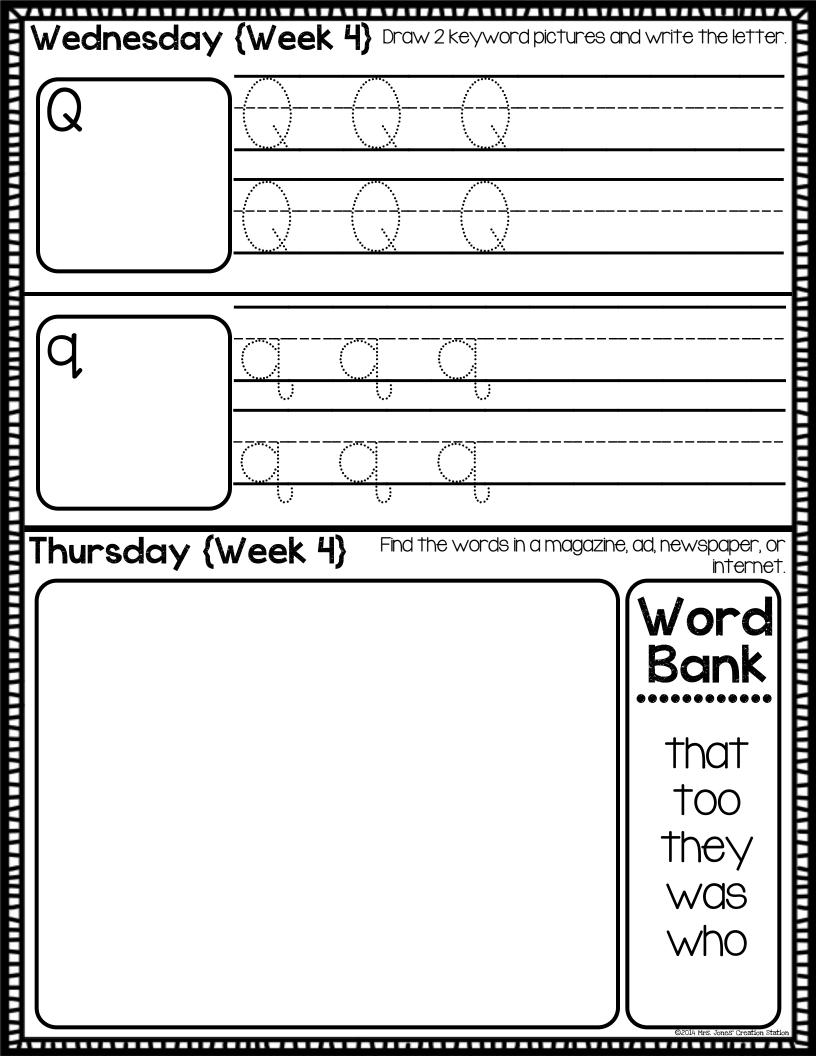

| May<br>Return Every Friday!           |                                                                                                        |                                                                                                              |                                                                             |                                                                                                                   |  |  |  |
|---------------------------------------|--------------------------------------------------------------------------------------------------------|--------------------------------------------------------------------------------------------------------------|-----------------------------------------------------------------------------|-------------------------------------------------------------------------------------------------------------------|--|--|--|
|                                       | Monday                                                                                                 | Tuesday                                                                                                      | Wednesday                                                                   | Thursday                                                                                                          |  |  |  |
| Week I<br>{May 4}<br>Read every day!  | Read a book<br>together.<br>Draw a picture<br>to summarize<br>the beginning,<br>middle and and         | Write the<br>missing digraphs<br>in each word.<br>What does ch,<br>th, sh and                                | Write the next<br>3 numbers for<br>each set.<br>Skip count to<br>120 by 5's | Color each<br>crayon a<br>different color.<br>Read each sight<br>word and color                                   |  |  |  |
| Parent hitid Teacher hitid            | middle and end.                                                                                        | ph say?                                                                                                      |                                                                             | the box the correct color.                                                                                        |  |  |  |
| Week 2<br>(May II)<br>Read every day! | Draw and color<br>the correct<br>number of<br>shapes.                                                  | Find each of<br>the sight<br>words in the<br>word search.<br>Say each word<br>in a sentence.                 | Draw 2<br>keyword<br>pictures.<br>Write the<br>letter.                      | Use the number<br>line to solve<br>the subtraction<br>problems.<br>Did you move<br>up or down the<br>number line? |  |  |  |
| Week 3<br>(May 18)<br>Read every day! | Write the<br>missing letters.<br>What letter<br>makes the<br>vowels say<br>their long<br>sound?        | Write each<br>number.<br>Draw the<br>correct<br>number of<br>pictures.                                       | Draw 2<br>keyword<br>pictures.<br>Write the<br>letter.                      | Trace and read<br>each word.<br>Circle the<br>vowel in each<br>word.                                              |  |  |  |
| Week 4<br>(May 25)<br>Read every day! | Draw and write<br>about your<br>weekend.<br>Does your<br>story have a<br>beginning, middle<br>and end? | Match the<br>vowel sound to<br>the correct<br>picture.<br>Say the short<br>and long sound<br>for each vowel. | Draw 2<br>keyword<br>pictures.<br>Write the<br>letter.                      | Find the words<br>in a magazine,<br>ad, newspaper<br>or internet.<br>Cut and glue<br>them in the box.             |  |  |  |