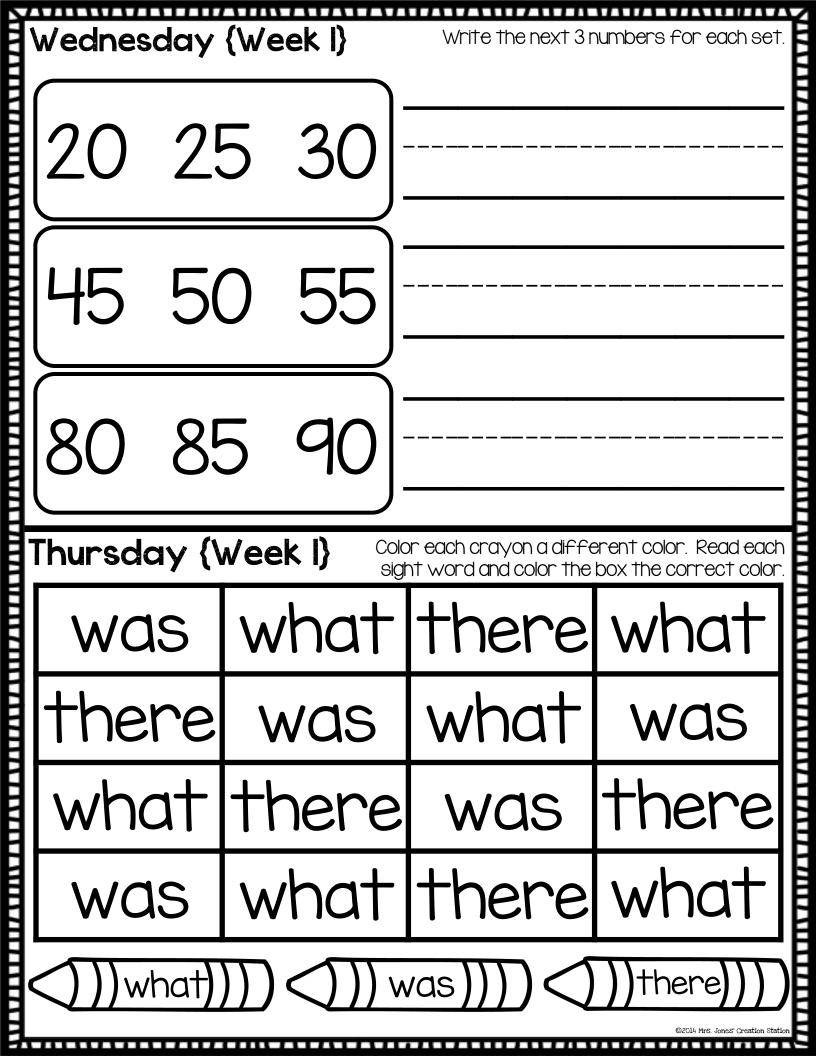

| May<br>Return Every Friday!           |                                                                                                        |                                                                                                              |                                                                             |                                                                                                                   |  |  |  |
|---------------------------------------|--------------------------------------------------------------------------------------------------------|--------------------------------------------------------------------------------------------------------------|-----------------------------------------------------------------------------|-------------------------------------------------------------------------------------------------------------------|--|--|--|
|                                       | Monday                                                                                                 | Tuesday                                                                                                      | Wednesday                                                                   | Thursday                                                                                                          |  |  |  |
| Week I<br>{May 4}<br>Read every day!  | Read a book<br>together.<br>Draw a picture<br>to summarize<br>the beginning,<br>middle and and         | Write the<br>missing digraphs<br>in each word.<br>What does ch,<br>th, sh and                                | Write the next<br>3 numbers for<br>each set.<br>Skip count to<br>120 by 5's | Color each<br>crayon a<br>different color.<br>Read each sight<br>word and color                                   |  |  |  |
| Parent hitid Teacher hitid            | middle and end.                                                                                        | ph say?                                                                                                      |                                                                             | the box the correct color.                                                                                        |  |  |  |
| Week 2<br>(May II)<br>Read every day! | Draw and color<br>the correct<br>number of<br>shapes.                                                  | Find each of<br>the sight<br>words in the<br>word search.<br>Say each word<br>in a sentence.                 | Draw 2<br>keyword<br>pictures.<br>Write the<br>letter.                      | Use the number<br>line to solve<br>the subtraction<br>problems.<br>Did you move<br>up or down the<br>number line? |  |  |  |
| Week 3<br>(May 18)<br>Read every day! | Write the<br>missing letters.<br>What letter<br>makes the<br>vowels say<br>their long<br>sound?        | Write each<br>number.<br>Draw the<br>correct<br>number of<br>pictures.                                       | Draw 2<br>keyword<br>pictures.<br>Write the<br>letter.                      | Trace and read<br>each word.<br>Circle the<br>vowel in each<br>word.                                              |  |  |  |
| Week 4<br>(May 25)<br>Read every day! | Draw and write<br>about your<br>weekend.<br>Does your<br>story have a<br>beginning, middle<br>and end? | Match the<br>vowel sound to<br>the correct<br>picture.<br>Say the short<br>and long sound<br>for each vowel. | Draw 2<br>keyword<br>pictures.<br>Write the<br>letter.                      | Find the words<br>in a magazine,<br>ad, newspaper<br>or internet.<br>Cut and glue<br>them in the box.             |  |  |  |