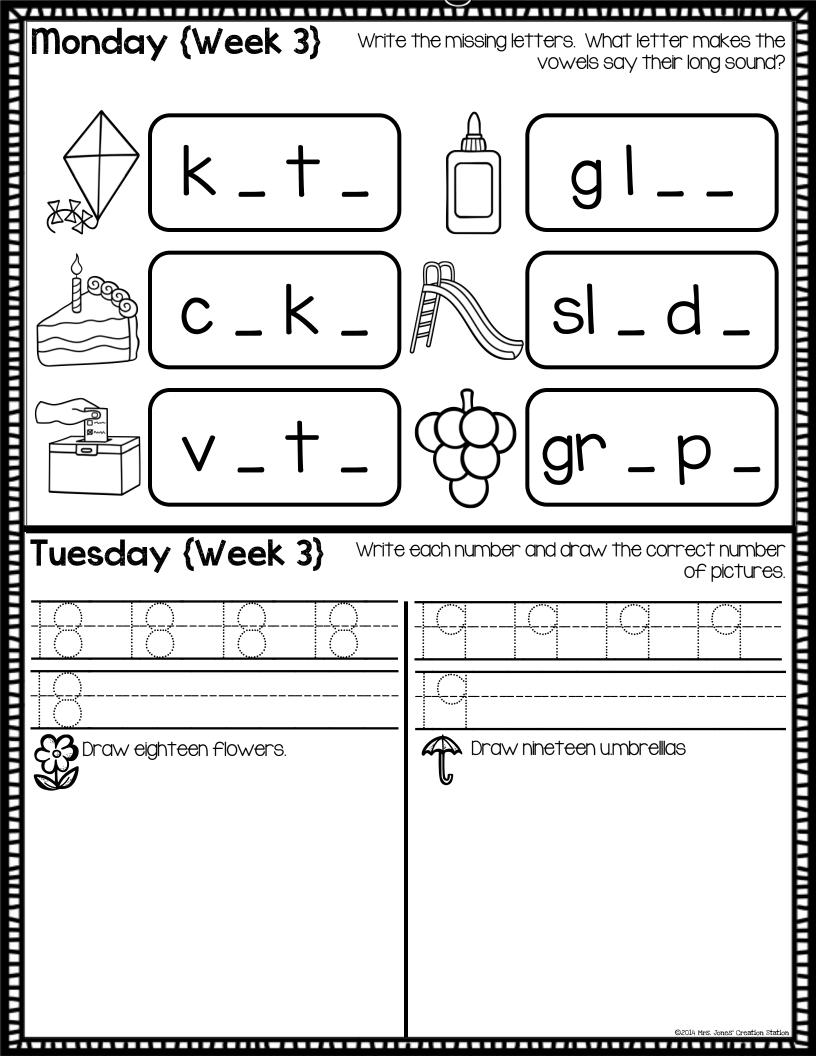

| May<br>Return Every Friday!           |                                                                                                        |                                                                                                              |                                                                             |                                                                                                                   |  |  |  |
|---------------------------------------|--------------------------------------------------------------------------------------------------------|--------------------------------------------------------------------------------------------------------------|-----------------------------------------------------------------------------|-------------------------------------------------------------------------------------------------------------------|--|--|--|
|                                       | Monday                                                                                                 | Tuesday                                                                                                      | Wednesday                                                                   | Thursday                                                                                                          |  |  |  |
| Week I<br>{May 4}<br>Read every day!  | Read a book<br>together.<br>Draw a picture<br>to summarize<br>the beginning,<br>middle and and         | Write the<br>missing digraphs<br>in each word.<br>What does ch,<br>th, sh and                                | Write the next<br>3 numbers for<br>each set.<br>Skip count to<br>120 by 5's | Color each<br>crayon a<br>different color.<br>Read each sight<br>word and color                                   |  |  |  |
| Parent hitid Teacher hitid            | middle and end.                                                                                        | ph say?                                                                                                      |                                                                             | the box the correct color.                                                                                        |  |  |  |
| Week 2<br>(May II)<br>Read every day! | Draw and color<br>the correct<br>number of<br>shapes.                                                  | Find each of<br>the sight<br>words in the<br>word search.<br>Say each word<br>in a sentence.                 | Draw 2<br>keyword<br>pictures.<br>Write the<br>letter.                      | Use the number<br>line to solve<br>the subtraction<br>problems.<br>Did you move<br>up or down the<br>number line? |  |  |  |
| Week 3<br>(May 18)<br>Read every day! | Write the<br>missing letters.<br>What letter<br>makes the<br>vowels say<br>their long<br>sound?        | Write each<br>number.<br>Draw the<br>correct<br>number of<br>pictures.                                       | Draw 2<br>keyword<br>pictures.<br>Write the<br>letter.                      | Trace and read<br>each word.<br>Circle the<br>vowel in each<br>word.                                              |  |  |  |
| Week 4<br>(May 25)<br>Read every day! | Draw and write<br>about your<br>weekend.<br>Does your<br>story have a<br>beginning, middle<br>and end? | Match the<br>vowel sound to<br>the correct<br>picture.<br>Say the short<br>and long sound<br>for each vowel. | Draw 2<br>keyword<br>pictures.<br>Write the<br>letter.                      | Find the words<br>in a magazine,<br>ad, newspaper<br>or internet.<br>Cut and glue<br>them in the box.             |  |  |  |